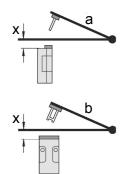

## Actuating radii

The axis of the hinge should be x mm above the top edge of the safety switch and in the same plane. a = Actuating radius to the plane of the actuator b = Actuating radius in line with the plane of the actuator x = Axial misalignment

Attention! x must be referred to the surface of the enclosure and not to the inserted actuator!

Errors and omissions excepted.