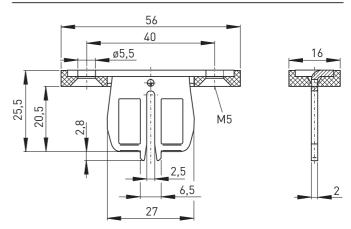

## **Product features**

Dimensions

€₽

- Actuating radius on hinged guards a = 150 mm and b = 150 mm
- Axial misalignment x = 5 mm